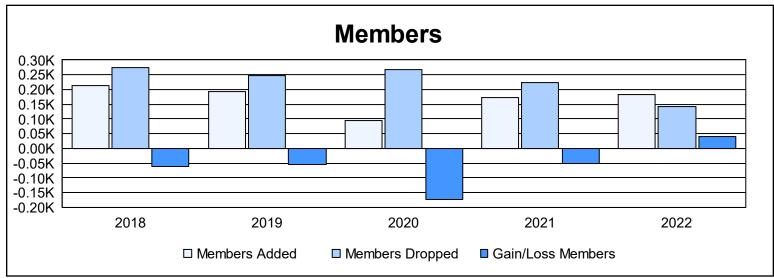

District 410 E

As of June 2022 Cumulative

| Year      | New<br>Clubs | Dropped<br>Clubs | Gain/<br>Loss<br>Clubs | New<br>Members | Charter<br>Members | Reinstate<br>Members | Transfer<br>Members | Total<br>Member<br>Added | Total<br>Members<br>Dropped | Gain/<br>Loss<br>Members |
|-----------|--------------|------------------|------------------------|----------------|--------------------|----------------------|---------------------|--------------------------|-----------------------------|--------------------------|
| 2017-2018 | 0            | 0                | 0                      | 175            | 4                  | 18                   | 18                  | 215                      | 276                         | -61                      |
| 2018-2019 | 2            | 0                | 2                      | 125            | 49                 | 6                    | 14                  | 194                      | 248                         | -54                      |
| 2019-2020 | 0            | 10               | -10                    | 69             | 1                  | 11                   | 12                  | 93                       | 266                         | -173                     |
| 2020-2021 | 0            | 4                | -4                     | 145            | 4                  | 14                   | 9                   | 172                      | 222                         | -50                      |
| 2021-2022 | 0            | 4                | -4                     | 164            | 0                  | 8                    | 12                  | 184                      | 143                         | 41                       |
| Average   | 0            | 4                | -3                     | 136            | 12                 | 11                   | 13                  | 172                      | 231                         | -59                      |