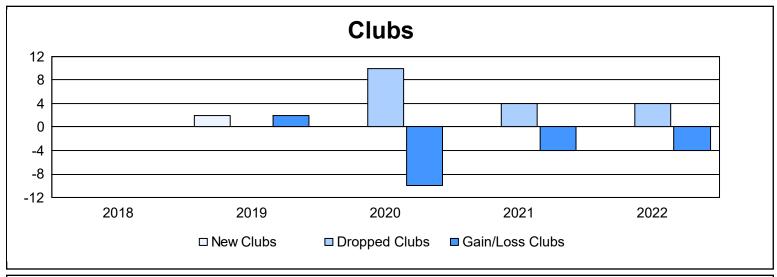

District 410 E

As of June 2022 Cumulative

| Year      | New<br>Clubs | Dropped<br>Clubs | Gain/<br>Loss<br>Clubs | New<br>Members | Charter<br>Members | Reinstate<br>Members | Transfer<br>Members | Total<br>Member<br>Added | Total<br>Members<br>Dropped | Gain/<br>Loss<br>Members |
|-----------|--------------|------------------|------------------------|----------------|--------------------|----------------------|---------------------|--------------------------|-----------------------------|--------------------------|
| 2017-2018 | 0            | 0                | 0                      | 175            | 4                  | 18                   | 18                  | 215                      | 276                         | -61                      |
| 2018-2019 | 2            | 0                | 2                      | 125            | 49                 | 6                    | 14                  | 194                      | 248                         | -54                      |
| 2019-2020 | 0            | 10               | -10                    | 69             | 1                  | 11                   | 12                  | 93                       | 266                         | -173                     |
| 2020-2021 | 0            | 4                | -4                     | 145            | 4                  | 14                   | 9                   | 172                      | 222                         | -50                      |
| 2021-2022 | 0            | 4                | -4                     | 164            | 0                  | 8                    | 12                  | 184                      | 143                         | 41                       |
| Average   | 0            | 4                | -3                     | 136            | 12                 | 11                   | 13                  | 172                      | 231                         | -59                      |